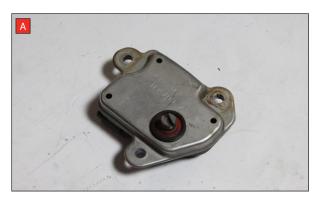

Estimated Fitting Time: 2 Hours 20 Minuets

- A) Remove the electronic actuator from the original exhaust.
- B) On the scorpion product fit the fixing bow into the valve and use the actuator to secure the bow in place.
- C) Use the M6 bolts and washers to fasten the actuator to the valve ensuring the two straights on the fixing bow fit between the grooves on both of the posts.