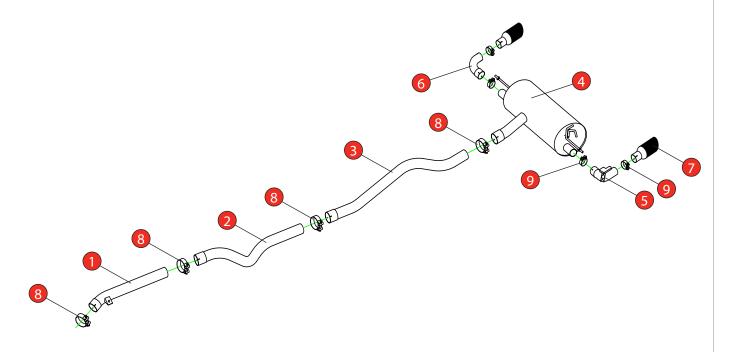

Estimated Fitting Time: 2 Hours 20 Minutes

| NO.     | PART NO.   | DESCRIPTION                         | QTY |  |
|---------|------------|-------------------------------------|-----|--|
| 1       | 727BM      | Front Pipe                          | 1   |  |
| 2       | 728BM      | Centre Pipe                         | 1   |  |
| 3       | 729BM      | Link Pipe                           | 1   |  |
| 4       | 730BM      | Rear Silencer                       | 1   |  |
| 5       | 750BM      | L/H Trim Connecting Pipe With Valve | 1   |  |
| 6       | 751BM      | R/H Trim Connecting Pipe            | 1   |  |
| 7       | Z023.10055 | Black Ceramic Coated Daytona Trim   | 2   |  |
| Fit Kit |            |                                     |     |  |
| 8       | Z016.10069 | 79 - 85mm H/D Clamp                 | 4   |  |
| 9       | Z016.10064 | 63 - 68mm H/D Clamp                 | 4   |  |