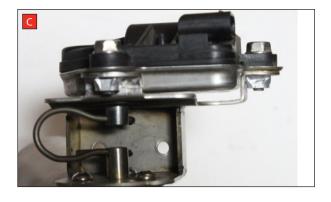

Estimated Fitting Time: 2 Hours 20 Minuets

- A) Remove the electronic actuator from the original exhaust.
- B) On the scorpion product fit the fixing bow into the valve and use the actuator to secure the bow in place.
- C) Use the M6 bolts and washers to fasten the actuator to the valve ensuring the two straights on the fixing bow fit between the grooves on both of the posts.