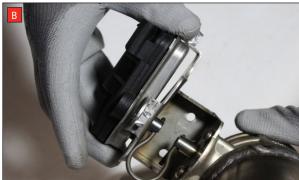

Estimated Fitting Time: 2 Hours 20 Minuets

- A) Remove the electronic actuator from the original exhaust.
- B) On the scorpion product fit the fixing bow into the valve and use the actuator to secure the bow in place.
- C) Use the M6 bolts and washers to fasten the actuator to the valve ensuring the two straights on the fixing bow fit between the grooves on both of the posts.